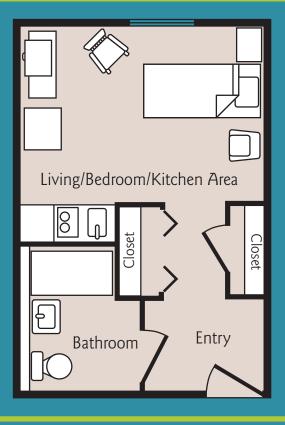

## Studio

## **Apartment Amenities**

Kitchen: microwave, cook top, and refrigerator

34 Bathroom (sink, shower, toilet)

Fully carpeted

Cable/Internet access

Gas/Electric/Water (included)

**Learn more...** Visit us online at whitakerplace.org or call 603-753-9100 to arrange a visit.